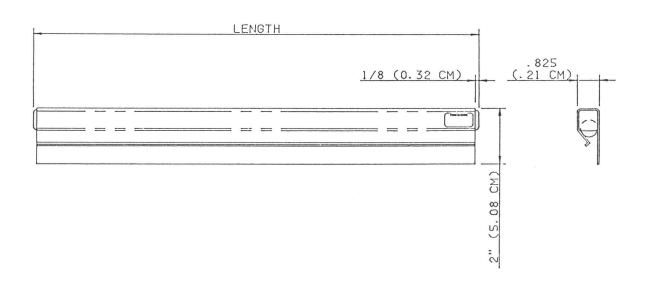

# **SPECIFICATIONS**

### **DIMENSIONS**

| MODEL<br>NUMBER | LENGTH<br>IN. (CM) | HEIGHT<br>IN. (CM) | DEPTH<br>IN. (CM) | SHIPPING<br>WT.<br>LB. (KG.) |
|-----------------|--------------------|--------------------|-------------------|------------------------------|
| Tuck-A-Notes™   | See chart below    | 2 (5.08)           | .825 (.21)        | See ordering info.           |