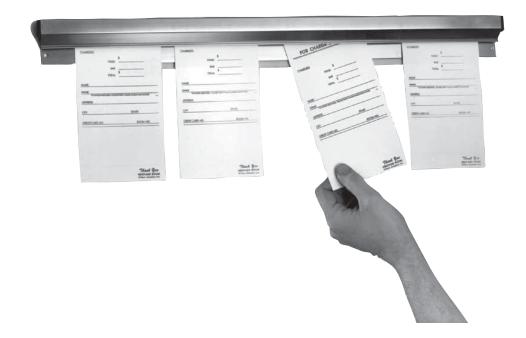

# TUCK-A-NOTE™ ORDER HOLDERS

Hold more checks than typical clip-on order holders with Prince Castle's unique Tuck-A-Note. Servers just slip guest checks in and out, saving time and serving customers more efficiently. With no clips, tacks, or pins to fumble with, this unit is a must for every kitchen! Holds any weight check, from lightweight paper to heavy card stock, and wall-mounts horizontally.

Tuck-A-Notes are available in 12" (30.48 cm), 18" (45.72 cm), 24" (60.96 cm), 36" (91.4 cm) and 48" (121.92 cm) lengths.

# **STANDARD FEATURES**

- Slips in, slips out.
- Five convenient lengths.
- Holds any weight guest check, receipt, or message.
- Greater capacity than clip-on types.
- Silver finish available.
- Can be imprinted with a message or logo consult factory for details.