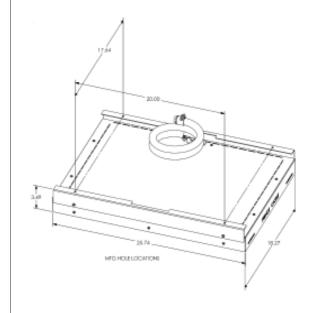

## **SPECIFICATIONS**

## **DIMENSIONS**

| MODE<br>L NO. | DESCRIPTIO<br>N | _     | DEPTH<br>IN. (CM) |      |
|---------------|-----------------|-------|-------------------|------|
| HP19-26       | Heater panel    | 18.27 | 25.74             | 3.49 |