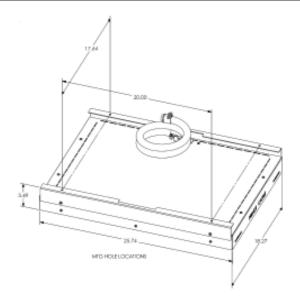

## **DIMENSIONS**

| MODE<br>L NO. | DESCRIPTIO<br>N | _     | DEPTH<br>IN. (CM) |      |
|---------------|-----------------|-------|-------------------|------|
| HP19-26       | Heater panel    | 18.27 | 25.74             | 3.49 |