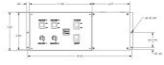

### **ELECTRICAL**

| MODEL   | VOLT | Hz.  | WATT | AMP |
|---------|------|------|------|-----|
| HP19-26 | 208- | 50/6 | 1290 | 6.2 |

HP19-26 HPL19-26

355 East Kehoe Blvd. • Carol Stream, IL 60188 • Tel: (630) 462-8800 • Fax: (630) 462-1460 • Toll Free: 1-800-PCASTLE • www.princecastle.com