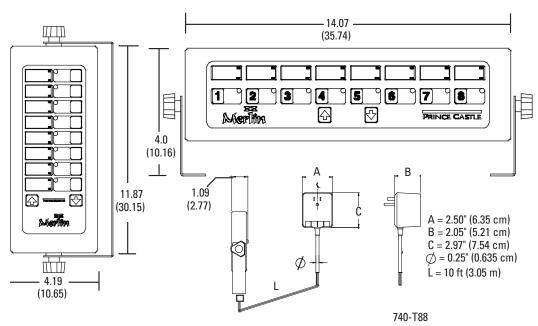

## **DIMENSIONS**

| Model<br>Number | Width in(cm)  | Height in(cm) | Depth<br>in(cm) | Shipping Weight<br>lb(kg) | Shipping<br>cu.ft (cu.m) |
|-----------------|---------------|---------------|-----------------|---------------------------|--------------------------|
| 740-T88         | 4.19 (10.65)  | 11.87 (30.15) | 1.09 (2.77)     | 7.00 (3.20)               | .32 (.01)                |
| 740-T88H        | 14.07 (35.74) | 4.00 (10.16)  | 1.09 (2.77)     | 7.00 (3.20)               | .32 (.01)                |

#### **FEATURES**

- New slim design only 1.09 in (2.77 cm) thick.
- Timers count down in minutes and seconds, or hours and minutes - maximum 59 minutes, 59 seconds or 59 hours, 59 minutes.
- Each channel is single function and has its own display showing the amount of time remaining.
- Easy to program using up and down adjustment buttons.
- "Traffic signal" indicator lights change as countdown elapses.
- Includes menu stickers to identify channels.
- Includes wall-mounted transformer with 10 ft (3 m) cord.
- Manual alarm shut-off.
- One-year parts and labor warranty.