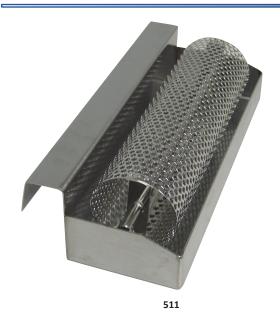

## **511 TOP MOUNTING BUN DRESSER**

## **BUTTER WHEEL:**

The Prince Castle 511 Butter Wheel is the perfect solution to your buttering needs. This labor saving device allows the operator to spread butter on buns or other bread products prior to toasting. The all stainless steel unit is completely submersible in soap and water for easy cleaning.

## **STANDARD FEATURES:**

- An exclusive perforated roller reduces waste of expensive butter or dressing
- Ensures proper amount of butter is dispensed every time
- Stainless steel construction
- Ensures safe and sanitary food preparation and eliminates brushing