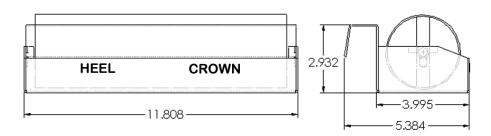

## **511 TOP MOUNTING BUN DRESSER**



## **BUTTER WHEEL:**

The Prince Castle 511 Butter Wheel is the perfect solution to your buttering needs. This labor saving device allows the operator to spread butter on buns or other bread products prior to toasting. The all stainless steel unit is completely submersible in soap and water for easy cleaning.

Attach the 511 to a 297 Prince Castle Toaster for optimal toasting.

## **STANDARD FEATURES:**

- An exclusive perforated roller reduces waste of expensive butter or dressing
- Ensures proper amount of butter is dispensed every time
- Stainless steel construction
- Ensures safe and sanitary food preparation and eliminates brushing

## **LAYOUT:**