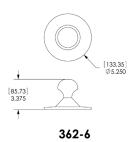

## **362-6 SEAR PRESS**

### STANDARD FEATURES:

- Prevents patties from curling during cooking
- Ensures consistency and prevents shrinkage
- Promotes even cooking and food safety
- · Perfect for individual meat patties
- Dishwasher safe
- 5.25" (13cm) diameter

362-6

## **DIMENSIONS:**

| Model<br>Number | Width<br>in (cm) | Height<br>in (cm) | Length<br>in (cm) | Shipping Weight<br>Ib (kg) | Shipping<br>cu.ft. (cu.m.) |
|-----------------|------------------|-------------------|-------------------|----------------------------|----------------------------|
| 370A            | 6.00 (15.2)      | 3.50 (8.9)        | 12.00 (30.50)     | 2.7 (1.2)                  | .15 (.0041)                |
| 233-57A         | 6.00 (15.2)      | 3.50 (8.9)        | 23.00 (58.4)      | 5.0 (2.3)                  | .29 (.0083)                |
| 362-6           | 5.25 (13.3)      | 3.38 (8.6)        | 5.25 (13.3)       | 1.6 (.73)                  | .19 (.0054)                |