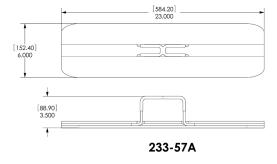

## **LAYOUT:**

370-A

Designs and specifications are subject to change without notice.

## **DIMENSIONS:**

| Model<br>Number | Width<br>in (cm) | Height<br>in (cm) | Length<br>in (cm) | Shipping Weight<br>Ib (kg) | Shipping<br>cu.ft. (cu.m.) |
|-----------------|------------------|-------------------|-------------------|----------------------------|----------------------------|
| 370A            | 6.00 (15.2)      | 3.50 (8.9)        | 12.00 (30.50)     | 2.7 (1.2)                  | .15 (.0041)                |
| 233-57A         | 6.00 (15.2)      | 3.50 (8.9)        | 23.00 (58.4)      | 5.0 (2.3)                  | .29 (.0083)                |
| 362-6           | 5.25 (13.3)      | 3.38 (8.6)        | 5.25 (13.3)       | 1.6 (.73)                  | .19 (.0054)                |