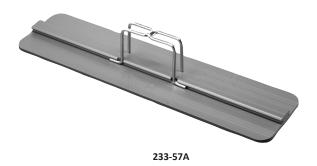

## **370-A/233-57A MEAT PRESSES**

## **HEAVY-DUTY MEAT PRESS:**

Press meat on your grill with the heavy-duty meat presses from Prince Castle.

With this heavy-duty meat press, you can reduce cooking time while improving food quality and food safety. The easy grip handle can be removed for efficient cleaning of the press.

### STANDARD FEATURES:

- Provides firm, even pressure for superior results
- Eliminates distortion and prevents shrinkage
- · Reduces cooking time
- Improves food quality and food safety
- Ideal for multiple frozen hamburger patties, bacon, steaks and other meats
- Ensures even cooking
- Dishwasher safe
- Equipped with removable yellow plastisol dipped handle