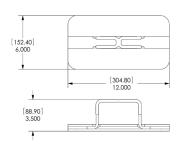

## **LAYOUT:**

370-A

Designs and specifications are subject to change without notice.

## **DIMENSIONS:**

| Model<br>Number | Width<br>in (cm) | Height<br>in (cm) | Length<br>in (cm) | Shipping Weight<br>Ib (kg) | Shipping<br>cu.ft. (cu.m.) |
|-----------------|------------------|-------------------|-------------------|----------------------------|----------------------------|
| 370A            | 6.00 (15.2)      | 3.50 (8.9)        | 12.00 (30.50)     | 2.7 (1.2)                  | .15 (.0041)                |
| 233-57A         | 6.00 (15.2)      | 3.50 (8.9)        | 23.00 (58.4)      | 5.0 (2.3)                  | .29 (.0083)                |
| 362-6           | 5.25 (13.3)      | 3.38 (8.6)        | 5.25 (13.3)       | 1.6 (.73)                  | .19 (.0054)                |