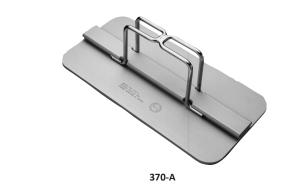

## **370-A/233-57A MEAT PRESSES**

## **HEAVY-DUTY MEAT PRESS:**

Press meat on your grill with the heavy-duty meat presses from Prince Castle.

With this heavy-duty meat press, you can reduce cooking time while improving food quality and food safety. The easy grip handle can be removed for efficient cleaning of the press.

### STANDARD FEATURES:

- Provides firm, even pressure for superior results
- Eliminates distortion and prevents shrinkage
- · Reduces cooking time
- Improves food quality and food safety
- Ideal for multiple frozen hamburger patties, bacon, steaks and other meats
- Ensures even cooking
- Dishwasher safe
- Equipped with removable yellow plastisol dipped handle