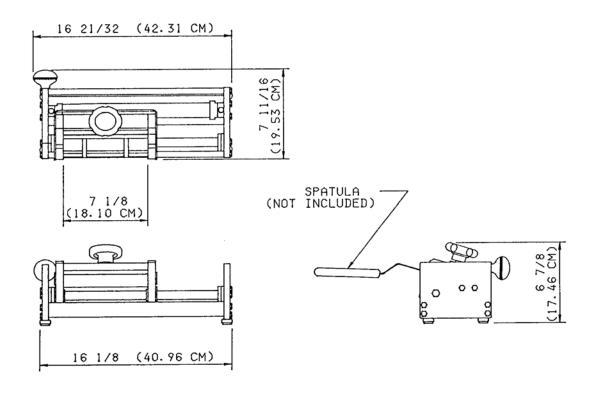

#### **DIMENSIONS**

| MODEL<br>NUMBER | LENGTH<br>IN. (CM)      | HEIGHT<br>IN. (CM) | DEPTH<br>IN. (CM) | SHIPPING<br>WT.<br>LB. (KG.) |
|-----------------|-------------------------|--------------------|-------------------|------------------------------|
| 164-B           | $16^{21}/_{32}$ (42.31) | $6^{7}/8$ (17.46)  | 711/16 (19.53)    | 23 (10.4)                    |