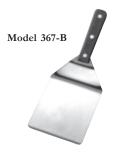

### **OPTIONS**

| Part No. | Description                                   |  |
|----------|-----------------------------------------------|--|
| 366-B    | Meat Spatula 4 <sup>1</sup> /4 in. (10.79 cm) |  |
| 367-B    | Meat Spatula 5 in. (12.7 cm)                  |  |

#### ORDERING INFORMATION ACCESSORIES

| MODEL | DESCRIPTION                 |
|-------|-----------------------------|
| 164-B | Manual Grill Tool Sharpener |

| MODEL | DESCRIPTION                                               |
|-------|-----------------------------------------------------------|
| 366-B | Meat Spatula 4 <sup>1</sup> / <sub>2</sub> in. (10.79 cm) |
| 367-B | Meat Spatula 5 in. (12.7 cm)                              |