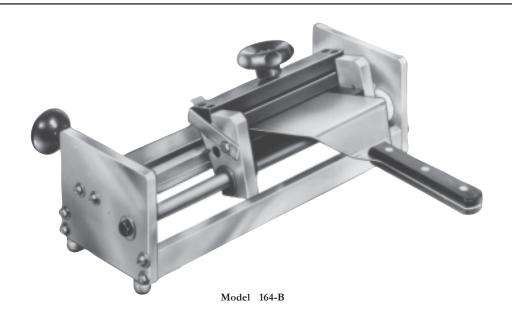

# 164-B MANUAL GRILL TOOL SHARPENER

Give a sharp, straight edge to scrapers and spatulas quickly and easily with the Prince Castle's Manual Grill Tool Sharpener. Simply insert the tool into the sharpener, and slide back and forth over the sharpening file for a perfect edge every time. Safe to use, the model 164-B features non-skid feet and easy grip handles.

# 164-B MANUAL GRILL TOOL SHARPENER

#### **DIMENSIONS**

| MODEL<br>NUMBER | LENGTH<br>IN. (CM)      | HEIGHT<br>IN. (CM) | DEPTH<br>IN. (CM) | SHIPPING<br>WT.<br>LB. (KG.) |
|-----------------|-------------------------|--------------------|-------------------|------------------------------|
| 164-B           | $16^{21}/_{32}$ (42.31) | $6^{7}/8$ (17.46)  | 711/16 (19.53)    | 23 (10.4)                    |