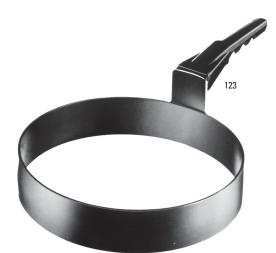

#### **ORDERING INFORMATION**

| Model  | Description |
|--------|-------------|
| Number |             |

123

Scrambled Egg Form 10" (25.40 cm) Diameter

# 123 SCRAMBLED EGG FORM

# No Waste Cooking!

Scramble eggs right on the griddle using Prince Castle's scrambled egg form. The scrambled egg form produces neat, appetizing orders of scrambled eggs with little effort. The egg form is coated with a nonstick coating for no-waste cooking and easy cleanup. Durable metal construction prevents eggs from leaking. The 123 egg ring has a 10" diameter and scrambles up to eight eggs at once.

# FEATURES

- Scramble up to eight eggs at one time.
- Non-stick coating for no-waste cooking and easy cleanup.
- Saves griddle space.
- Eggs are easier to manage and help you to serve a neat and appetizing egg product.
- Durable, finger-formed Bakelite handle.
- Easy to clean.