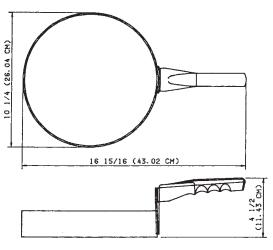

NO. 123

| _     | <br>101 |  |
|-------|---------|--|
| 1 110 |         |  |
|       |         |  |

| Model<br>Number | Length<br>in(cm) | Height<br>in(cm) | Ring<br>Height<br>in(cm) | Diameter/<br>Width<br>in(cm) | Shipping<br>Weight<br>Ib(kg) |
|-----------------|------------------|------------------|--------------------------|------------------------------|------------------------------|
| 123             | 16.93 (43.02)    | 4.50 (11.43)     | 2.00 (5.08)              | 142.00 (64.41)               | 3.00 (1.36)                  |