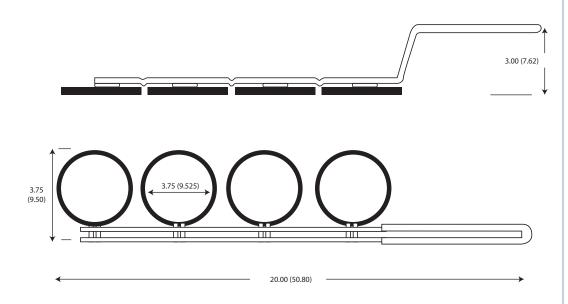

# **DIMENSIONS**

| Model<br>Number | Width<br>in(cm) | Height<br>in(cm) | Length<br>in(cm) | Shipping<br>Weight<br>Ib(kg) | Shipping<br>cu.ft.(cu.m.) |
|-----------------|-----------------|------------------|------------------|------------------------------|---------------------------|
| 122-032         | 3.75 (9.50)     | 3.00 (7.62)      | 20.00 (50.80)    | 4.00 (1.80)                  | .33 (.01)                 |